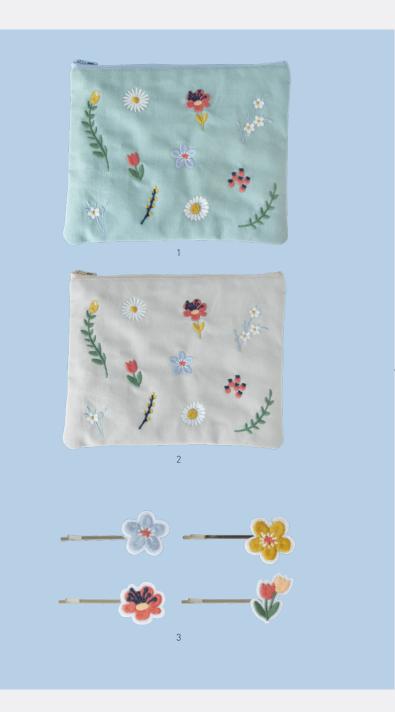

1. **A0565** Hairclips Strawberry & Apple | 2. **A0566** Hairclips Bee & Ladybird 3. **A0568** Hairclips Dahlia Assorted | 4. **A0520** Hair Elastic Crochet Balls Assorted

A0810 Pouch Embroidered Flowers Green | 2. A0811 Pouch Embroidered Flowers Oyster grey | 3. A0567 Hairpin Embroidered Flowers Assorted