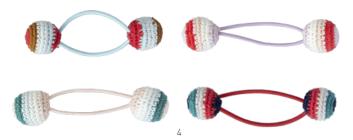

 MU120 Crochet Musical Fish Yellow | 2. MU121 Crochet Musical Crab Coral
M0122 Crochet Musical Turtle Misty Blue | 4. C0235 Crochet Pacifier Cord Sea Animal Assorted | 5. C0236 Crochet Rattle Sea Animals Assorted
C0231 Crochet Playring Sea Animals Assorted 17