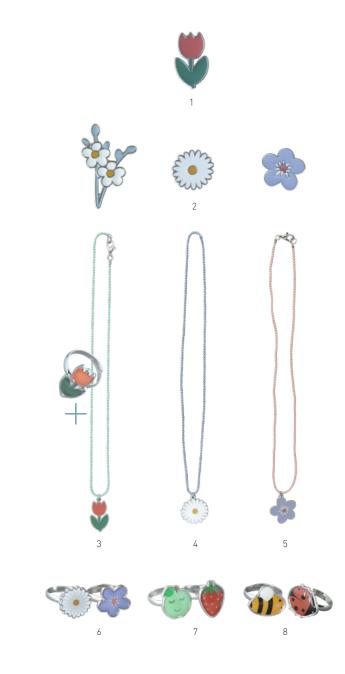

 A1124 Pin Flower Tulip | 2. A1125 Pin Flower Assorted | 3. A0139 Necklace & Ring Tulip
A0140 Necklace Flower Daisy | 5. A0141 Necklace Flower Violet | 6. A0308 Rings Flowers Daisy & Violet | 7. A0310 Rings Apple & Strawberry | 8. A0309 Rings Bee & Ladybird