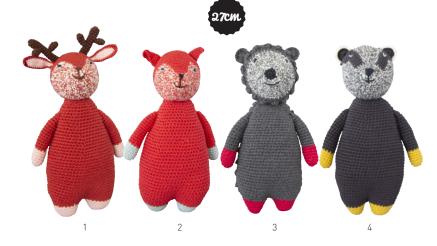

C0807 Crochet Doll Woodland Deer | 2. C0808 Crochet Doll Woodland Squirrel
C0806 Crochet Doll Woodland Hedgehog | 4. C0809 Crochet Doll Woodland Badger
C0233 Crochet Rattle Woodland Assorted | 6. C0233SH Crochet Rattle Woodland Sheep