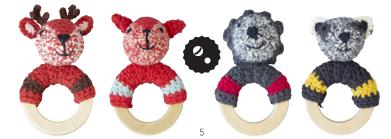

C0807 Crochet Doll Woodland Deer | 2. C0808 Crochet Doll Woodland Squirrel
C0806 Crochet Doll Woodland Hedgehog | 4. C0809 Crochet Doll Woodland Badger
C0233 Crochet Rattle Woodland Assorted | 6. C0233SH Crochet Rattle Woodland Sheep