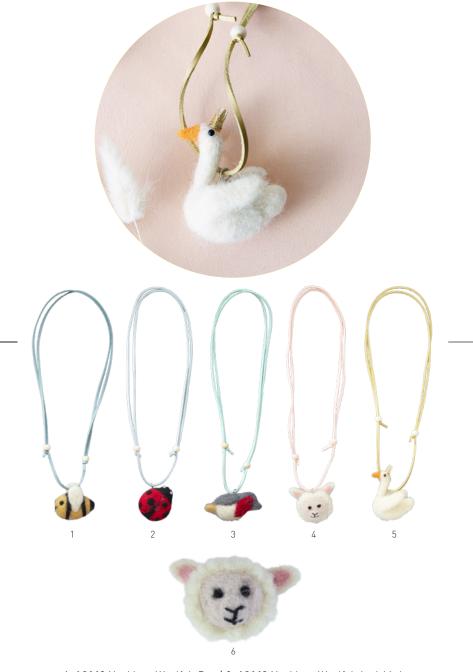

**C0126** Elephant Canvas Baby Rattle Yellow **C0127** Elephant Canvas Baby Rattle Pink

9

A0142 Necklace Woolfelt Bee | 2. A0143 Necklace Woolfelt Ladybird
A0144 Necklace Woolfelt Robin | 4. A0145 Necklace Woolfelt Sheep
A0146 Necklace Woolfelt Swan | 6. A1056 Brooch Woolfelt Sheep