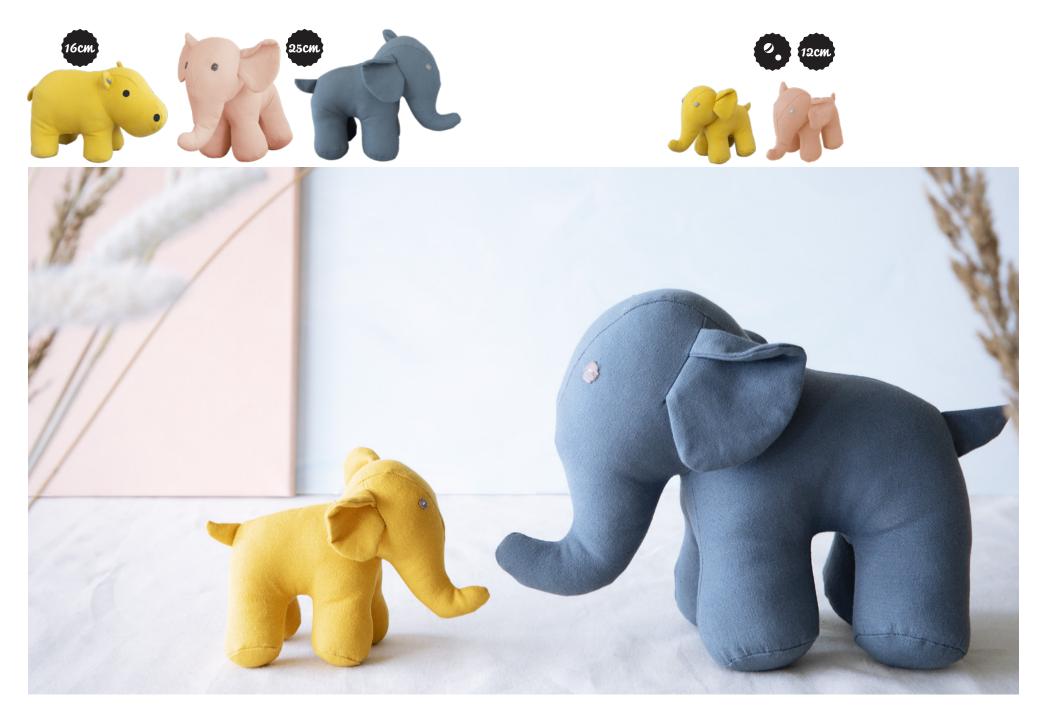

**C0126** Elephant Canvas Baby Rattle Yellow **C0127** Elephant Canvas Baby Rattle Pink

9

A0142 Necklace Woolfelt Bee | 2. A0143 Necklace Woolfelt Ladybird
A0144 Necklace Woolfelt Robin | 4. A0145 Necklace Woolfelt Sheep
A0146 Necklace Woolfelt Swan | 6. A1056 Brooch Woolfelt Sheep