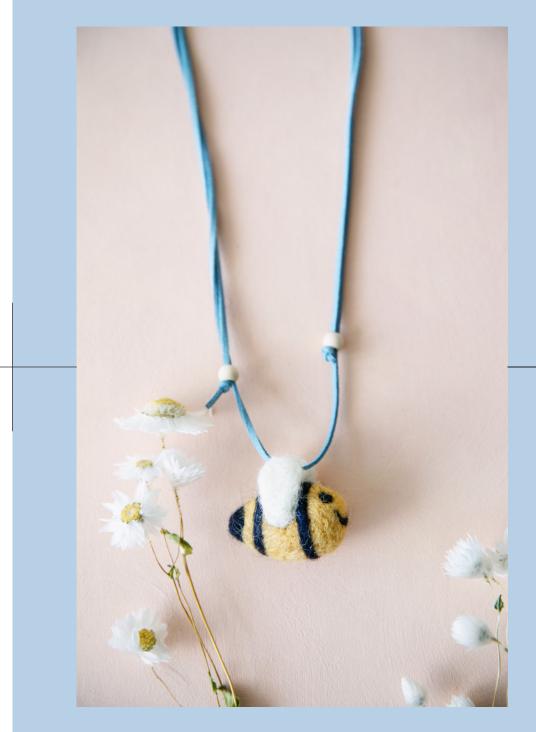

**C0126** Elephant Canvas Baby Rattle Yellow **C0127** Elephant Canvas Baby Rattle Pink

9

A0142 Necklace Woolfelt Bee | 2. A0143 Necklace Woolfelt Ladybird
A0144 Necklace Woolfelt Robin | 4. A0145 Necklace Woolfelt Sheep
A0146 Necklace Woolfelt Swan | 6. A1056 Brooch Woolfelt Sheep