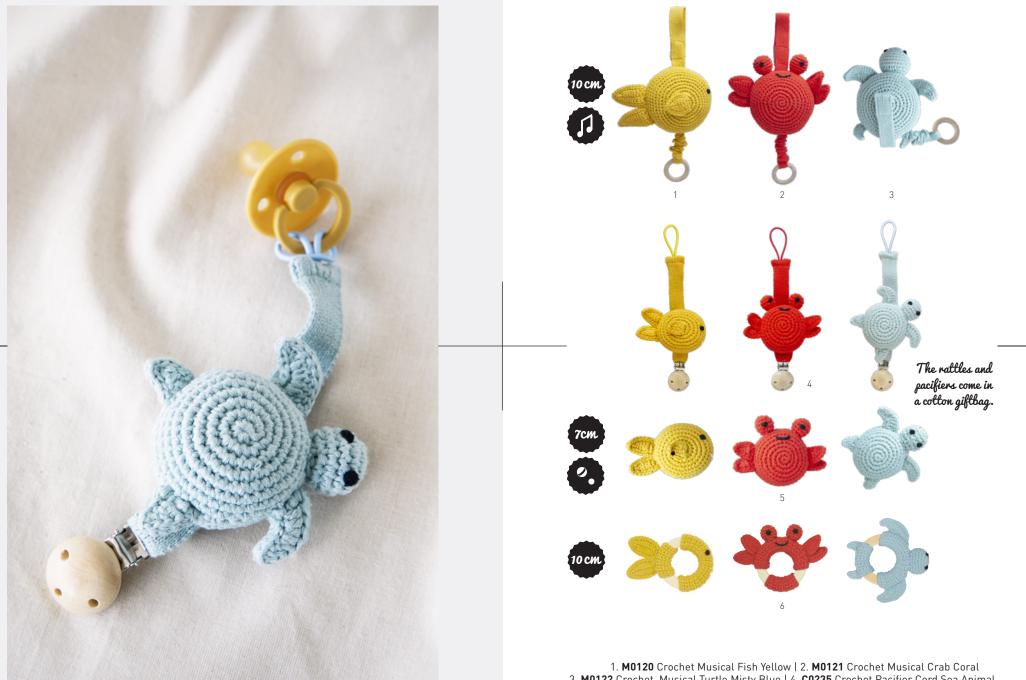

 MU120 Crochet Musical Fish Yellow | 2. MU121 Crochet Musical Crab Coral
M0122 Crochet Musical Turtle Misty Blue | 4. C0235 Crochet Pacifier Cord Sea Animal Assorted | 5. C0236 Crochet Rattle Sea Animals Assorted
C0231 Crochet Playring Sea Animals Assorted 17